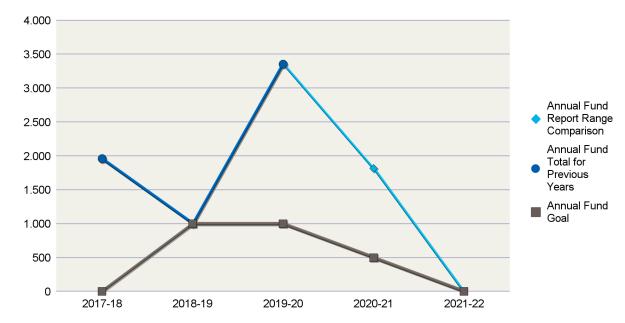

# Annual Fund Goal 2021-22 \$0 2020-21 \$500 2019-20 \$1.000 2018-19 \$1.000 2017-18 \$0

| <b>Annual Fund Contributions</b> |         |
|----------------------------------|---------|
| 2021-22                          | \$0     |
| 2020-21                          | \$1.817 |
| 2019-20                          | \$3.356 |
| 2018-19                          | \$1.000 |
| 2017-18                          | \$1.960 |

Annual Fund Report Range Comparison is the Annual Fund giving from 1 July to 30 Junio for current and previous years

The prior four-year average in Annual Fund giving from July through 30 Junio is \$2.033. This figure can be used to compare Annual Fund giving for the current Rotary year.